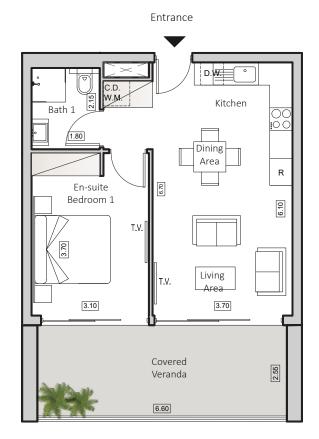

# TYPE B1 HORIZON 6

INDOOR AREA 51sqm COVERED VERANDA 18sqm 1 BEDROOM APARTMENT 1 BATHROOM

### Floorplan Location

Disclaimer: It is clarified that the simulations, the apartment plans and the technical specifications in this brochure are for illustrative purposes only and do not constitute any binding representation on the part of the company. It is clarified that the actual structure may be different from what is shown in the simulations and plans. The company will be bound by the sales contract, the specifications and plans signed by the company and the buyers. The furniture shown in the simulations and plans is for illustration only and is not part of the apartment specifications. Do not refer to its dimensions or shape, but only to what appears in the technical specifications signed by the buyer for the purpose of ordering permanent furniture integrated in the rooms. Do not rely on the measurements indicated in this plan, but on the actual measurements. This plan was prepared before receiving the building permit, the company will only be bound by the sales plans that they signed in the contract.