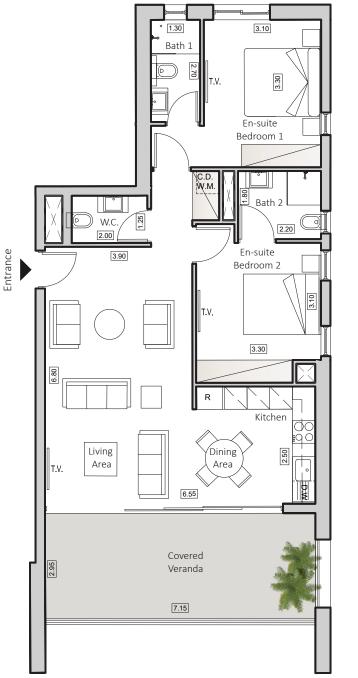

TYPE C2HORIZON 6

INDOOR AREA 90sqm COVERED VERANDA 22sqm 2 BEDROOMS APARTMENT 2 BATHROOMS 1 GUEST TOILET