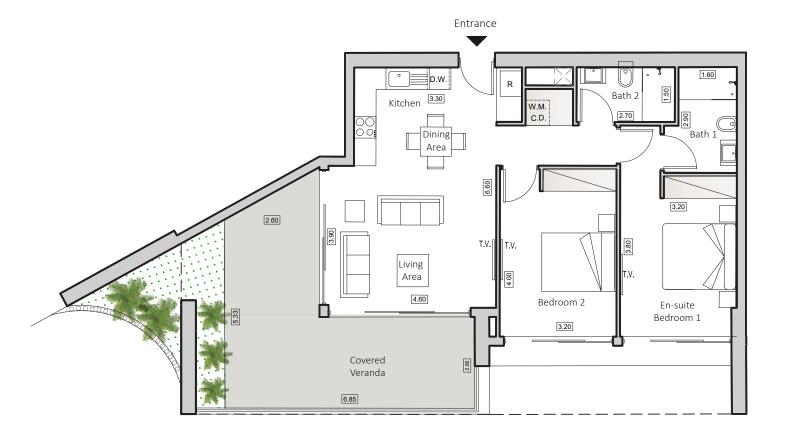

## TYPE C2 HORIZON 6

INDOOR AREA 87sqm COVERED VERANDA 28sqm 2 BEDROOMS APARTMENT 2 BATHROOMS

## **UNIT**

- Double & thermal glazing windows
- Mosquito nets in all aluminum profiles
- Three-phase eletrical supply
- Flooring with the high quality ceramic (80x80mm) or (100x100mm) or (120x60mm)

| FLOOR | FLAT |
|-------|------|
| 10    | 1003 |
| 12    | 1203 |
| 14    | 1403 |