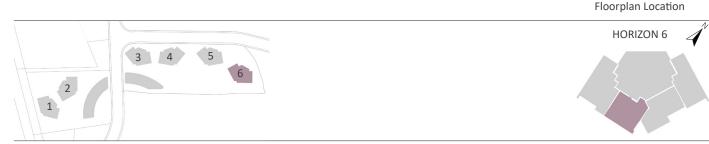

TYPE C2 HORIZON 6





## **TECHNICAL SPECIFICATIONS**

- A Luxurious Lobby
- Huge Swimming pool
- Open kids playground, gym, padel court
- Energy Certification A+
- Lanscape design for the shared spaces
- Separate storage room for each apartment
- Private parking for each unit

## UNIT

- Double & thermal glazing windows
- Mosquito nets in all aluminum profiles
- Three-phase eletrical supply
- Flooring with the high quality ce-

ramic (80x80mm) or (100x100mm) or (120x60mm)

| FLOOR | FLAT |
|-------|------|
| 10    | 1002 |
| 12    | 1202 |
| 14    | 1402 |

SMART HOME SYSTEM



Disclaimer: It is clarified that the simulations, the apartment plans and the technical specifications in this brochure are for illustrative purposes only and do not constitute any binding representation on the part of the company. It is clarified that the actual structure may be different from what is shown in the simulations and plans. The company will be bound by the sales contract, the specifications and plans signed by the company and the buyers. The furniture shown in the simulations and plans is for illustration only and is not part of the apartment specifications. Do not refer to its dimensions or shape, but only to what appears in the technical specifications signed by the buyer for the purpose of ordering permanent furniture integrated in the rooms. Do not rely on the measureme