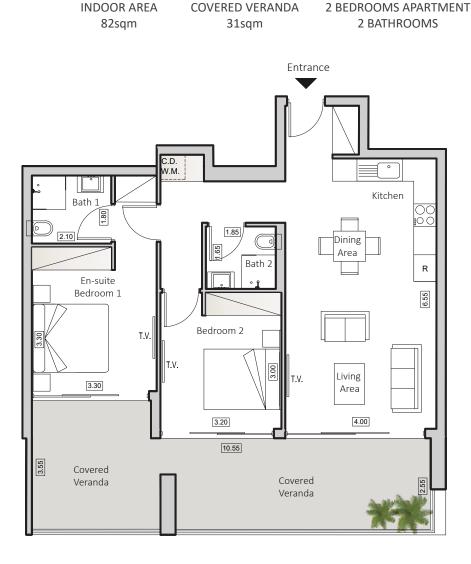

TYPE C2 HORIZON 6

## UNIT

- Double & thermal glazing windows
- Mosquito nets in all aluminum profiles
- Three-phase eletrical supply
- Flooring with the high quality ce-

ramic (80x80mm) or (100x100mm) or (120x60mm)

| FLOOR | FLAT |
|-------|------|
| 10    | 1002 |
| 12    | 1202 |
| 14    | 1402 |