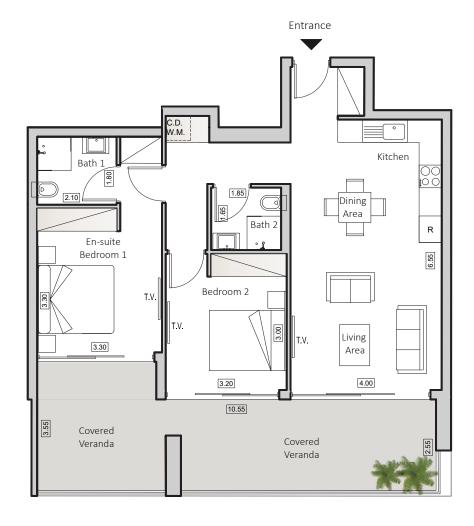

## TYPE C1 HORIZON 6

**INDOOR AREA** 82sqm

COVERED VERANDA 31sqm

**2 BEDROOMS APARTMENT** 2 BATHROOMS

## **UNIT**

- Double & thermal glazing windows
- Mosquito nets in all aluminum profiles
- Three-phase eletrical supply
- Flooring with the high quality ceramic (80x80mm) or (100x100mm) or (120x60mm)

| FLOOR | FLAT |
|-------|------|
| 11    | 1102 |
| 13    | 1302 |