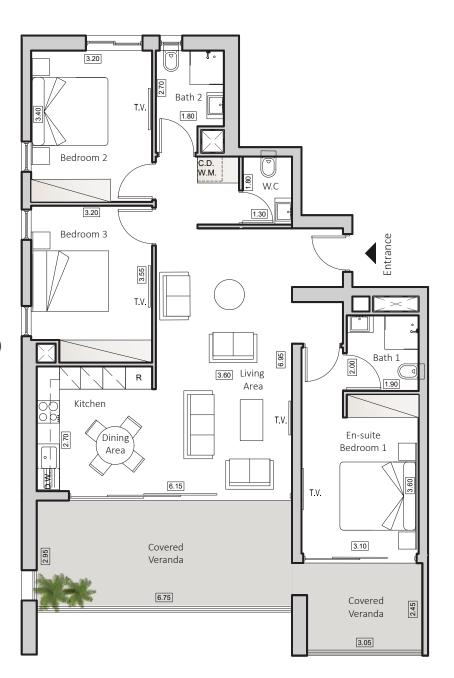

## TYPE C1 HORIZON 5

DEVELOPMENT

INDOOR AREA 112sqm COVERED VERANDA 30sqm 3 BEDROOMS APARTMENT 2 BATHROOMS 1 GUEST TOILET

## **SMART HOME SYSTEM**

| FLOOR | FLAT |
|-------|------|
| 13    | 1301 |
| 15    | 1501 |

Floorplan Location

Disclaimer: It is clarified that the simulations, the apartment plans and the technical specifications in this brochure are for illustrative purposes only and do not constitute any binding representation on the part of the company. It is clarified that the actual structure may be different from what is shown in the simulations and plans. The company will be bound by the sales contract, the specifications and plans signed by the company and the buyers. The furniture shown in the simulations and plans is for illustration only and is not part of the apartment specifications. Do not refer to its dimensions or shape, but only to what appears in the technical specifications signed by the buyer for the purpose of ordering permanent furniture integrated in the rooms. Do not rely on the measurements indicated in this plan, but on the actual measurements. This plan was prepared before receiving the building permit, the company will only be bound by the sales plans that they signed in the contract.