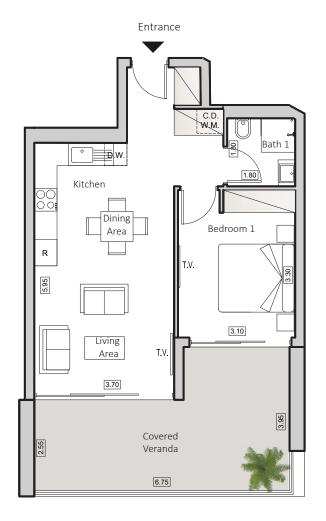

# TYPE B1 HORIZON 3

INDOOR AREA 53sqm COVERED VERANDA 23sgm 1 BEDROOM APARTMENT 1 BATHROOM

### Floorplan Location

Disclaimer: It is clarified that the simulations, the apartment plans and the technical specifications in this brochure are for illustrative purposes only and do not constitute any binding representation on the part of the company. It is clarified that the actual structure may be different from what is shown in the simulations and plans. The company will be bound by the sales contract, the specifications and plans signed by the company and the buyers. The furniture shown in the simulations and plans is for illustration only and is not part of the apartment specifications. Do not refer to its dimensions or shape, but only to what appears in the technical specifications signed by the buyer for the purpose of ordering permanent furniture integrated in the rooms. Do not rely on the measurements indicated in this plan, but on the actual measurements. This plan was prepared before receiving the building permit, the company will only be bound by the sales plans that they signed in the contract.