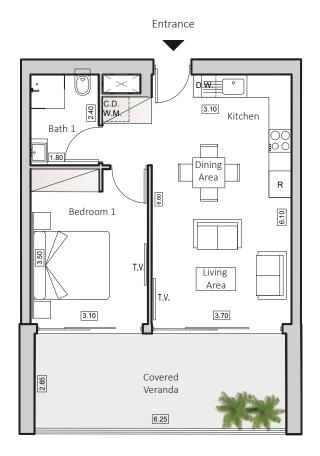

# TYPE A HORIZON 3

INDOOR AREA 51sqm COVERED VERANDA 19sqm 1 BEDROOM APARTMENT 1 BATHROOM

### Floorplan Location

Disclaimer: It is clarified that the simulations, the apartment plans and the technical specifications in this brochure are for illustrative purposes only and do not constitute any binding representation on the part of the company. It is clarified that the actual structure may be different from what is shown in the simulations and plans. The company will be bound by the sales contract, the specifications and plans signed by the company and the buyers. The furniture shown in the simulations and plans is for illustration only and is not part of the apartment specifications. Do not refer to its dimensions or shape, but only to what appears in the technical specifications signed by the buyer for the purpose of ordering permanent furniture integrated in the rooms. Do not rely on the measurements indicated in this plan, but on the actual measurements. This plan was prepared before receiving the building permit, the company will only be bound by the sales plans that they signed in the contract.