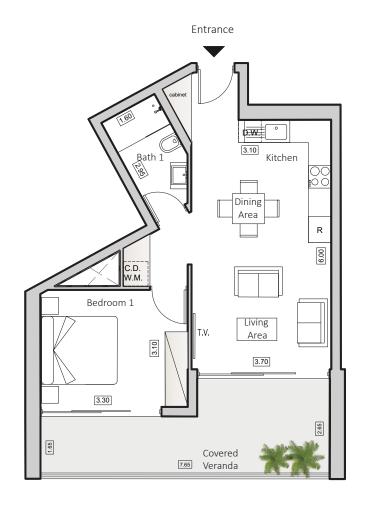

# TYPE A HORIZON 3

INDOOR AREA 54sqm COVERED VERANDA 17sqm 1 BEDROOM APARTMENT 1 BATHROOM

### **UNIT**

- Double & thermal glazing windows
- Mosquito nets in all aluminum profiles
- Three-phase eletrical supply
- Flooring with the high quality ceramic (80x80mm) or (100x100mm) or (120x60mm)

#### Floorplan Location

Disclaimer: It is clarified that the simulations, the apartment plans and the technical specifications in this brochure are for illustrative purposes only and do not constitute any binding representation on the part of the company. It is clarified that the actual structure may be different from what is shown in the simulations and plans. The company will be bound by the sales contract, the specifications and plans signed by the company and the buyers. The furniture shown in the simulations and plans is for illustration only and is not part of the apartment specifications. Do not refer to its dimensions or shape, but only to what appears in the technical specifications signed by the buyer for the purpose of ordering permanent furniture integrated in the rooms. Do not rely on the measurements indicated in this plan, but on the actual measurements. This plan was prepared before receiving the building permit, the company will only be bound by the sales plans that they signed in the contract.