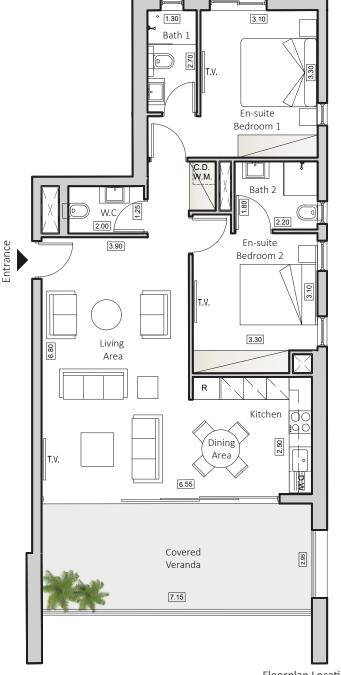

## TYPE B2 HORIZON 3

INDOOR AREA 90sqm COVERED VERANDA 22sqm 2 BEDROOMS APARTMENT 2 BATHROOMS 1 GUEST TOILET