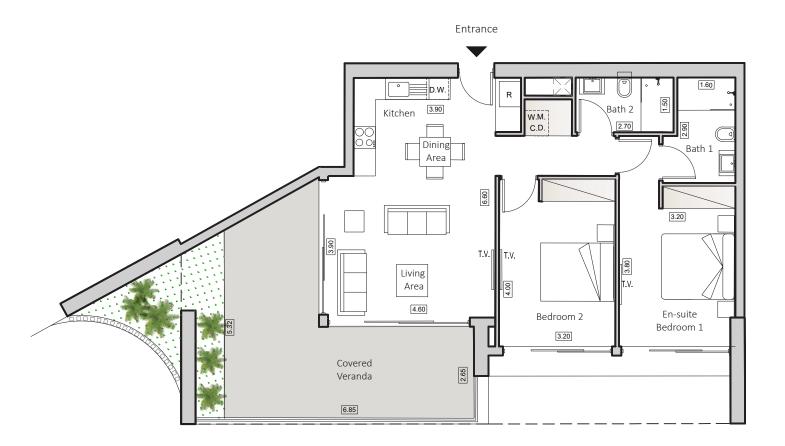

# TYPE B2 HORIZON 3

**INDOOR AREA** 87sqm

COVERED VERANDA 28sqm

**2 BEDROOMS APARTMENT** 2 BATHROOMS

### **FLOOR FLAT** 8 804

Floorplan Location

Disclaimer: It is clarified that the simulations, the apartment plans and the technical specifications in this brochure are for illustrative purposes only and do not constitute any binding representation on the part of the company. It is clarified that the actual structure may be different from what is shown in the simulations and plans. The company will be bound by the sales contract, the specifications and plans signed by the company and the buyers. The furniture shown in the simulations and plans is for illustration only and is not part of the apartment specifications. Do not refer to its dimensions or shape, but only to what appears in the technical specifications signed by the buyer for the purpose of ordering permanent furniture integrated in the rooms. Do not rely on the measurements indicated in this plan, but on the actual measurements. This plan was prepared before receiving the building permit, the company will only be bound by the sales plans that they signed in the contract.