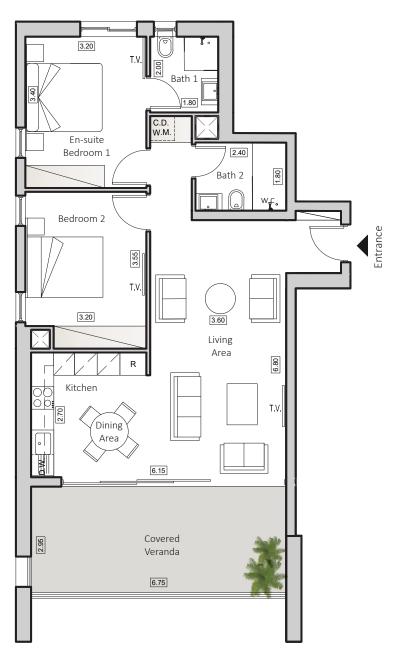

## TYPE B2 HORIZON 3

INDOOR AREA 87sqm COVERED VERANDA 21sqm 2 BEDROOMS APARTMENT 2 BATHROOMS

## **SMART HOME SYSTEM**

| FLOOR | FLAT |
|-------|------|
| 8     | 801  |

Floorplan Location

Disclaimer: It is clarified that the simulations, the apartment plans and the technical specifications in this brochure are for illustrative purposes only and do not constitute any binding representation on the part of the company. It is clarified that the actual structure may be different from what is shown in the simulations and plans. The company will be bound by the sales contract, the specifications and plans signed by the company and the buyers. The furniture shown in the simulations and plans is for illustration only and is not part of the apartment specifications. Do not refer to its dimensions or shape, but only to what appears in the technical specifications signed by the buyer for the purpose of ordering permanent furniture integrated in the rooms. Do not rely on the measurements indicated in this plan, but on the actual measurements. This plan was prepared before receiving the building permit, the company will only be bound by the sales plans that they signed in the contract.