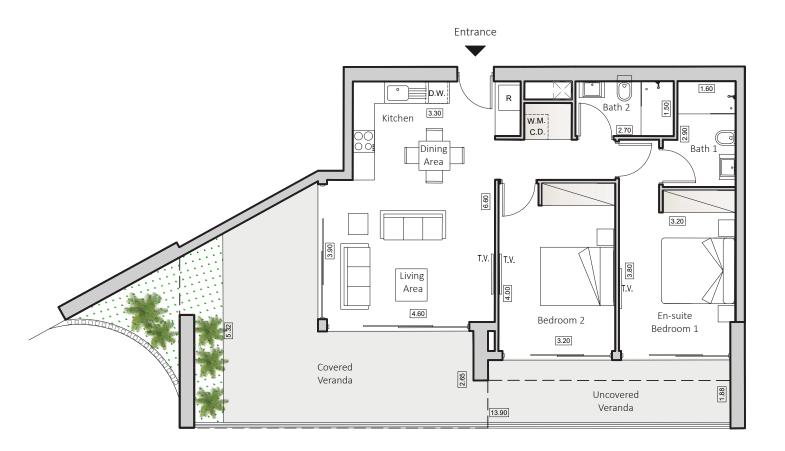

# TYPE B1 HORIZON 3

**INDOOR AREA** 87sqm

28sqm

COVERED VERANDA UNCOVERED VERANDA 13sqm

**2 BEDROOMS APARTMENT** 2 BATHROOMS

#### Floorplan Location

Disclaimer: It is clarified that the simulations, the apartment plans and the technical specifications in this brochure are for illustrative purposes only and do not constitute any binding representation on the part of the company. It is clarified that the actual structure may be different from what is shown in the simulations and plans. The company will be bound by the sales contract, the specifications and plans signed by the company and the buyers. The furniture shown in the simulations and plans is for illustration only and is not part of the apartment specifications. Do not refer to its dimensions or shape, but only to what appears in the technical specifications signed by the buyer for the purpose of ordering permanent furniture integrated in the rooms. Do not rely on the measurements indicated in this plan, but on the actual measurements. This plan was prepared before receiving the building permit, the company will only be bound by the sales plans that they signed in the contract.