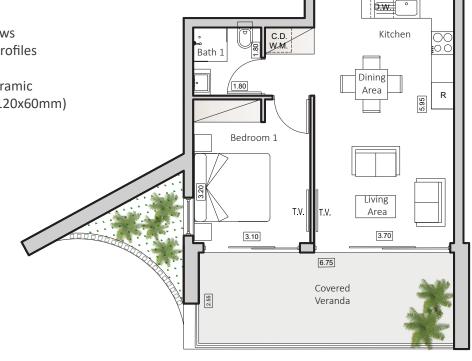

# TYPE A HORIZON 1

INDOOR AREA 51sam COVERED VERANDA 19sqm 1 BEDROOM APARTMENT 1 BATHROOM

Entrance

1.25

## **UNIT**

- Double & thermal glazing windows
- Mosquito nets in all aluminum profiles
- Three-phase eletrical supply
- Flooring with the high quality ceramic (80x80mm) or (100x100mm) or (120x60mm)