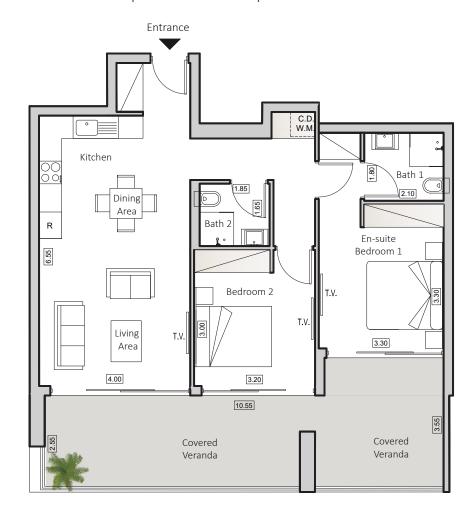

## TYPE C1 HORIZON 1

**INDOOR AREA** 82sqm

COVERED VERANDA 31sqm

**2 BEDROOMS APARTMENT** 2 BATHROOMS