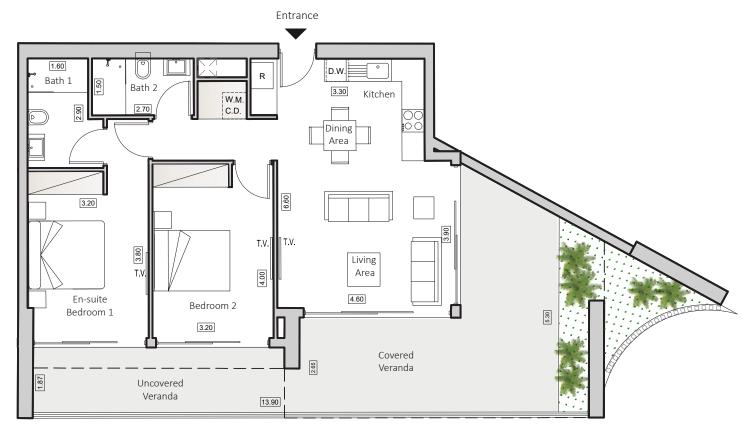

# TYPE C1 HORIZON 1

INDOOR AREA 87sqm

**COVERED VERANDA** 28sqm

UNCOVERED VERANDA 13sqm

**2 BEDROOMS APARTMENT** 2 BATHROOMS

#### Floorplan Location

Disclaimer: It is clarified that the simulations, the apartment plans and the technical specifications in this brochure are for illustrative purposes only and do not constitute any binding representation on the part of the company. It is clarified that the actual structure may be different from what is shown in the simulations and plans. The company will be bound by the sales contract, the specifications and plans signed by the company and the buyers. The furniture shown in the simulations and plans is for illustration only and is not part of the apartment specifications. Do not refer to its dimensions or shape, but only to what appears in the technical specifications signed by the buyer for the purpose of ordering permanent furniture integrated in the rooms. Do not rely on the measurements indicated in this plan, but on the actual measurements. This plan was prepared before receiving the building permit, the company will only be bound by the sales plans that they signed in the contract.