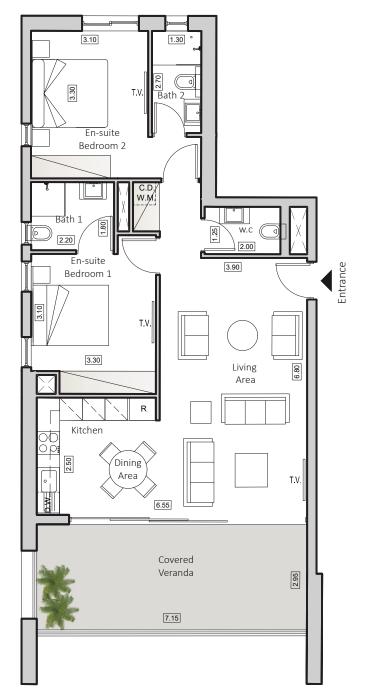

## TYPE A HORIZON 1

DEVELOPMENT

INDOOR AREA 90sqm COVERED VERANDA 22sqm 2 BEDROOMS APARTMENT 2 BATHROOMS 1 GUEST TOILET

## SMART HOME SYSTEM

| FLOOR | FLAT |
|-------|------|
| 1     | 101  |
| 2     | 201  |
| 3     | 301  |
| 4     | 401  |
| 5     | 501  |
| 6     | 601  |
| 7     | 701  |
| 8     | 801  |

Floorplan Location