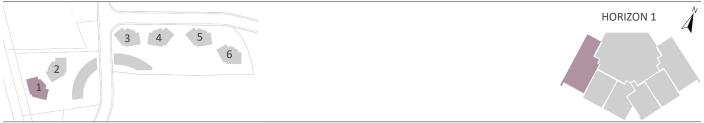

## SMART HOME SYSTEM

| FLOOR | FLAT |
|-------|------|
| 1     | 101  |
| 2     | 201  |
| 3     | 301  |
| 4     | 401  |
| 5     | 501  |
| 6     | 601  |
| 7     | 701  |
| 8     | 801  |

Floorplan Location